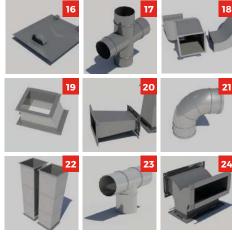

- 16 Access Door
- 17 Cross Tee Duct Fitting
- 18 Double Offset
- 19 Reducer Duct Fitting
- 20 Reducer Duct Rectangle
- 21 Round Duct Elbow 90 Degree
- 22 Straight Duct
- 23 Tee Duct Fittings
- 24 WYE Type Duct Fitting