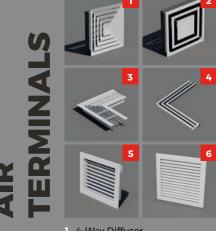

- 4-Way Diffuser
- 4-Way Slot Diffuser
- 3 Continuous Bar Grille
- **Continuous Slot Diffuser**
- **HS** Grille
- 6 Louver (Indoor Type)

- Louver Hinged Type with Filter
- Louver Outdoor Fixed Blade 45 Degree
- Round Diffuser
- Transfer Grille
- II VHS Grille with OBVD
- 12 2-Slot Diffuser
- **Bar Grille**
- 14 Curve Grille