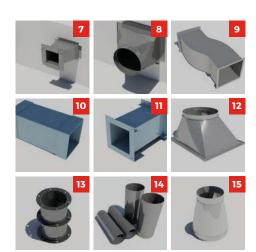

# **DUCT WORKS**

- 1 Elbow 45 Degree
- 2 Elbow 90 Degree
- 3 Elbow Reducer
- 4 Flexible Connector Round
- 5 Flexible Connector
- 6 R Type Duct Fittings

- Side Collar Square
- Side Collar Square to Round
- Single Offset
- 10 Square PVC Duct (Coupling Duct)
- 11 Square PVC Duct (Flange Type)
- 12 Square to Round Duct
- 13 Round Duct Flange Type
- 14 Round Duct
- 15 Round Reducer Duct Fitting

- 16 Access Door
- 17 Cross Tee Duct Fitting
- 18 Double Offset
- 19 Reducer Duct Fitting
- 20 Reducer Duct Rectangle
- 21 Round Duct Elbow 90 Degree
- 22 Straight Duct
- 23 Tee Duct Fittings
- 24 WYE Type Duct Fitting