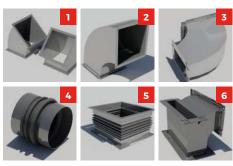

# **DUCT WORKS**

- 1 Elbow 45 Degree
- 2 Elbow 90 Degree
- 3 Elbow Reducer
- 4 Flexible Connector Round
- 5 Flexible Connector
- 6 R Type Duct Fittings

- Side Collar Square
- Side Collar Square to Round
- Single Offset
- 10 Square PVC Duct (Coupling Duct)
- 11 Square PVC Duct (Flange Type)
- 12 Square to Round Duct
- 13 Round Duct Flange Type
- 14 Round Duct
- 15 Round Reducer Duct Fitting